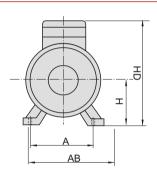

## **OVERALL AND MOUNTING DIMENSION**

| T) (DE |     |    |    | N  | lounting & Ove | rall dimension |     |     |     |
|--------|-----|----|----|----|----------------|----------------|-----|-----|-----|
| TYPE - | А   | В  | E  | G  | Н              | AB             | AC  | HD  | L   |
| 63     | 100 | 80 | 62 | 58 | 63             | 130            | 120 | 152 | 280 |
| 71     | 112 | 90 | 62 | 59 | 71             | 138            | 135 | 182 | 300 |