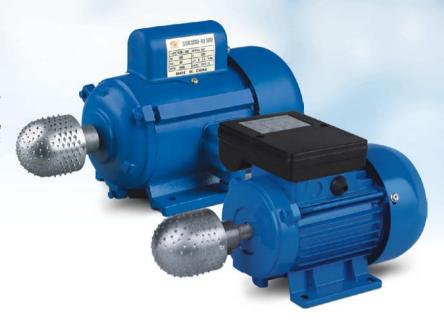

# YZB Series COCONUT DIGGER

### **GENERAL INFORMATIONS**

YZB series coconut digger, which specially designed for digging coconut, has two main parts: a special digger and a single-phase capacitor-run asynchronous motor whose frame and two end covers are made of die-cast Aluminium alloy, YZB series have good performance, nice appearance, and can be maintained very conveniently, while with low noise, compact construction, light weight.

This series motors are widely used on workshops and factories where process the juice of the coconut.