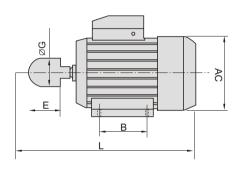

## **OVERALL AND MOUNTING DIMENSION**

| T) (DE |     |    |    | N  | lounting & Ove | rall dimension |     |     |     |
|--------|-----|----|----|----|----------------|----------------|-----|-----|-----|
| TYPE - | А   | В  | E  | G  | Н              | AB             | AC  | HD  | L   |
| 63     | 100 | 80 | 62 | 58 | 63             | 130            | 120 | 152 | 280 |
| 71     | 112 | 90 | 62 | 59 | 71             | 138            | 135 | 182 | 300 |